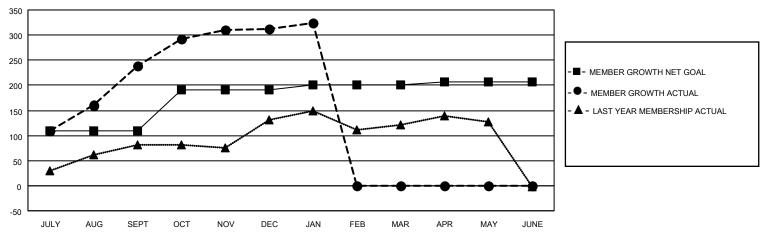

## GOALS AND ACTUAL MEMBERS CUMULATIVE

| DROPPED CLUBS: 2 |    | 46 CLUBS OF 72 ADDED 1 OR<br>MORE NEW MEMBERS | GENDER DISTRIBUTION             |                                |  |
|------------------|----|-----------------------------------------------|---------------------------------|--------------------------------|--|
|                  |    | INORE NEW MEMBERS                             | MALE<br>FEMALE                  | 1,479 (70.16%)<br>629 (29.84%) |  |
| DROPPED MEMBERS  |    |                                               | NON BINARY PREFER NOT TO ANSWER | 0 (0.00%)<br>0 (0.00%)         |  |
| DECEASED         | 3  |                                               | THE ENTITY TO ANOWER            | 0 (0.0070)                     |  |
| CLUB CANCELLED   | 0  | CLICK HERE FOR CUMULATIVE                     | TOTAL FAMILY UNIT MEMBERS       | 836                            |  |
| OTHER 74         |    | MEMBERSHIP DATA                               |                                 |                                |  |
| TOTAL            | 77 |                                               | FAMILY MEMBERS PAYING HAI       | LF DUES 451                    |  |

## MONTHLY MEMBERSHIP PROGRESS REPORT

LOCATION INDIA District 317 F Results as of: 1/31/2022

| Clubs RESULTS FOR 2021-2022 |   |   |   | Members RESULTS FOR 2021-2022 |     |     |    |
|-----------------------------|---|---|---|-------------------------------|-----|-----|----|
|                             |   |   |   |                               |     |     |    |
| JULY/AUG/SEPT               | 5 | 5 | 2 | JULY/AUG/SEPT                 | 110 | 285 | 37 |
| OCT/NOV/DEC                 | 3 | 3 | 0 | OCT/NOV/DEC                   | 81  | 114 | 35 |
| JAN/FEB/MAR                 | 4 | 0 | 0 | JAN/FEB/MAR                   | 10  | 21  | 5  |
| APR/MAY/JUNE                | 3 | 0 | 0 | APR/MAY/JUNE                  | 5   | 0   | 0  |