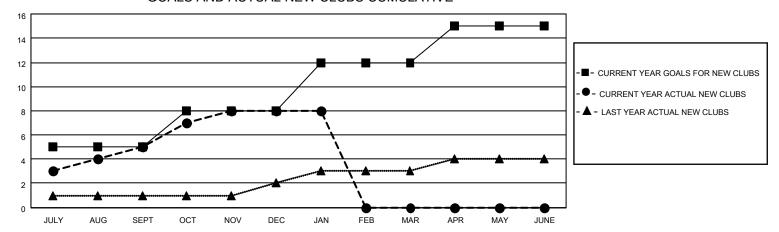

## GOALS AND ACTUAL NEW CLUBS CUMULATIVE

## MONTHLY MEMBERSHIP PROGRESS REPORT

LOCATION INDIA District 317 F Results as of: 1/31/2022

| Clubs RESULTS FOR 2021-2022 |   |   |   | Members RESULTS FOR 2021-2022 |     |     |    |
|-----------------------------|---|---|---|-------------------------------|-----|-----|----|
|                             |   |   |   |                               |     |     |    |
| JULY/AUG/SEPT               | 5 | 5 | 2 | JULY/AUG/SEPT                 | 110 | 285 | 37 |
| OCT/NOV/DEC                 | 3 | 3 | 0 | OCT/NOV/DEC                   | 81  | 114 | 35 |
| JAN/FEB/MAR                 | 4 | 0 | 0 | JAN/FEB/MAR                   | 10  | 21  | 5  |
| APR/MAY/JUNE                | 3 | 0 | 0 | APR/MAY/JUNE                  | 5   | 0   | 0  |